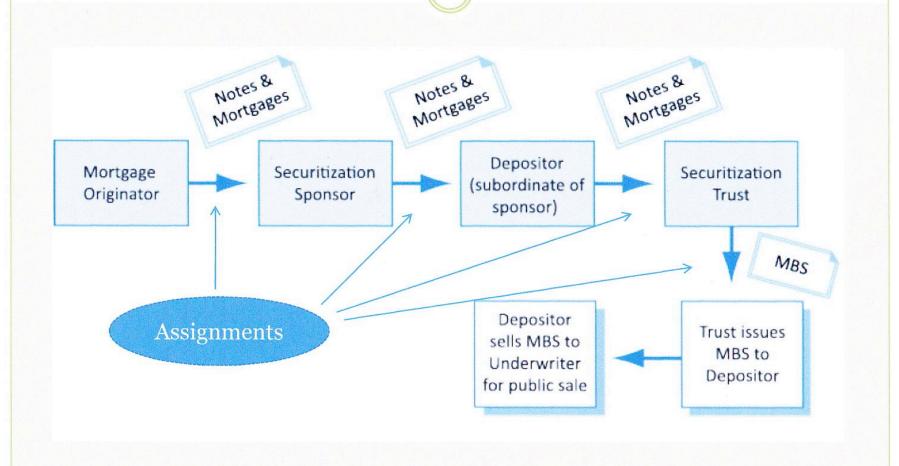

## The Travels of a RMBS bundle

- Trust bundles travel from:
  - The Lender
  - To the Depositor
  - To the Securities Company
  - To the Trustee

# IMPORTANT: The Key

 The key to the problems regarding foreclosures of mortgages are the ASSIGNMENTS of mortgage.

# What if there is no valid assignment?

- A valid assignment transfers the ownership of the mortgage and allows the assignee of the assignment to begin a foreclosure action.
- Only the holder/owner of the note and mortgage can institute a foreclosure action if the homeowner stops making their mortgage payments.

If the mortgage is not properly assigned....

the result is chaos.

# The Paperwork in Securitization Process