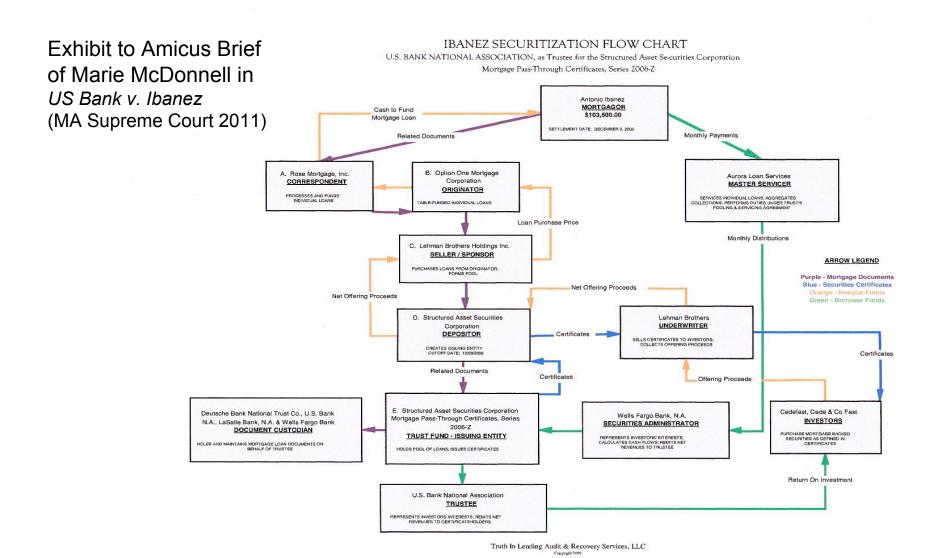

Further, the financial industry now commonly bundles the rights to thousands of individual loans into a mortgage-backed security (MBS). The securitization process is complicated and requires several properly executed transfers. If at any point the required legal steps are not followed to the letter, then the ownership of the mortgage loan could fall into question.

# Sales & Servicing of Trusts

- These Trusts were packaged as Residential Mortgage-Backed Securities ("RMBS") and could be sold to investors in bite-sized pieces
- The rules for the operation of these RMBS trusts were set forth in "Pooling and Servicing Agreements"

## The Travels of a RMBS bundle

- Trust bundles travel from:
  - The Lender
  - To the Depositor
  - To the Securities Company
  - To the Trustee

# The Paperwork in Securitization Process

# The Paperwork in Securitization Process

- The Deed of Trust, the security backing
   Homeowner's Note, was held by California
   Reconveyance Company (CRC) as trustee, on behalf
   of Washington Mutual Bank (WaMu), the named
   beneficiary.
- The Note left WaMu's possession immediately after the closing, when it was securitized.
- Therefore the Note and its collateral were immediately separated.