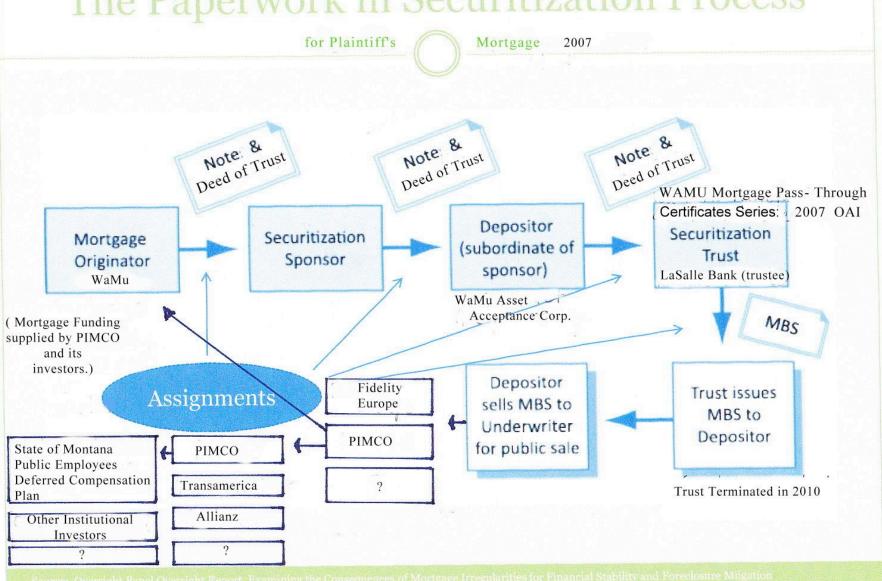

# The Paperwork in Securitization Process

# The Paperwork in Securitization Process

- The Deed of Trust, the security backing
   Homeowner's Note, was held by California
   Reconveyance Company (CRC) as trustee, on behalf
   of Washington Mutual Bank (WaMu), the named
   beneficiary.
- The Note left WaMu's possession immediately after the closing, when it was securitized.
- Therefore the Note and its collateral were immediately separated.

- CRC filed an Assignment of Deed of Trust almost three years later, assigning all its interest to Bank of America. However, the Pooling and Servicing Agreement (PSA) indicates the pool was closed on January 25, 2007, just before SEC Form 8-K was filed. No changes were permitted after the date of filing.
- The Deed of Trust and the Note remained separated, contrary to the "Important Notice" at the top of the Assignment which reads: "After having been recorded, this Assignment should be kept with the Note and the Deed of Trust hereby assigned."
- The REMIC Trust was terminated October 15, 2010.
- Who holds the note? Where is the note?