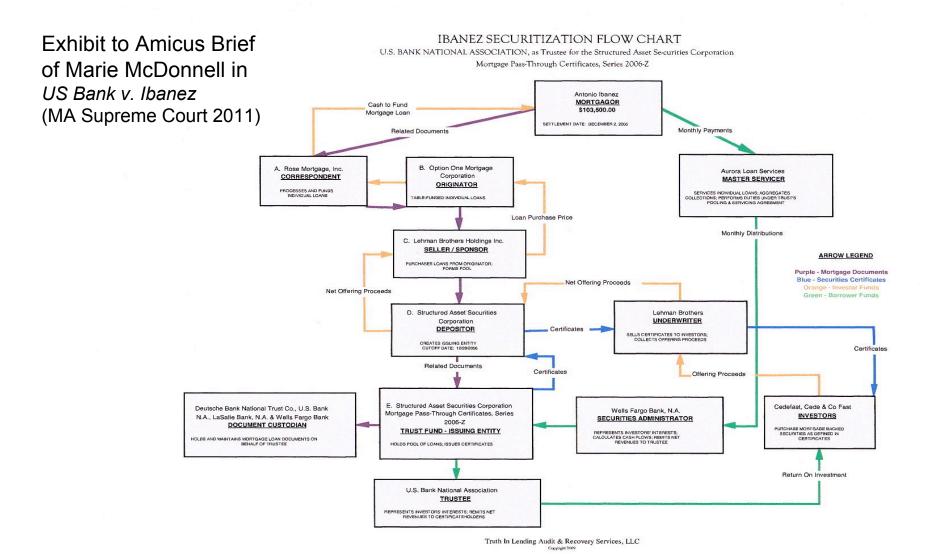

Further, the financial industry now commonly bundles the rights to thousands of individual loans into a mortgage-backed security (MBS). The securitization process is complicated and requires several properly executed transfers. If at any point the required legal steps are not followed to the letter, then the ownership of the mortgage loan could fall into question.

# The Travels of a RMBS bundle

- Trust bundles travel from:
  - o The Lender
  - To the Depositor
  - To the Securities Company
  - o To the Trustee

#### The Paperwork in Securitization Process Notes & Notes & Notes & Mortgages Mortgages Depositor Mortgage Securitization Securitization (subordinate of Originator Sponsor Trust sponsor) MBS Depositor Assignments Trust issues sells MBS to MBS to Underwriter Depositor for public sale

 The Deed of Trust (Exhibit 12), the security backing Plaintiff's Promissory Note, was held by California Reconveyance Company (CRC) on behalf of WaMu. The Note left WaMu's possession immediately after the closing, when it was securitized. Therefore the Note and its collateral were immediately separated.

- CRC filed an Assignment of Deed of Trust (Exhibit 2) almost three years later, assigning all its beneficial interest to BofA. However, the Pooling and Servicing Agreement (PSA) shows that the pool was closed on January 25, 2007, when SEC Form 8-K was filed. No changes are permitted after the date of filing.
- The DofT and the Note remained separated, contrary to the "Important Notice" at the top of the Assignment of Trust which reads: "After having been recorded, this Assignment should be kept with the Note and the Deed of Trust hereby assigned."
- The REMIC Trust was terminated October 15, 2010.