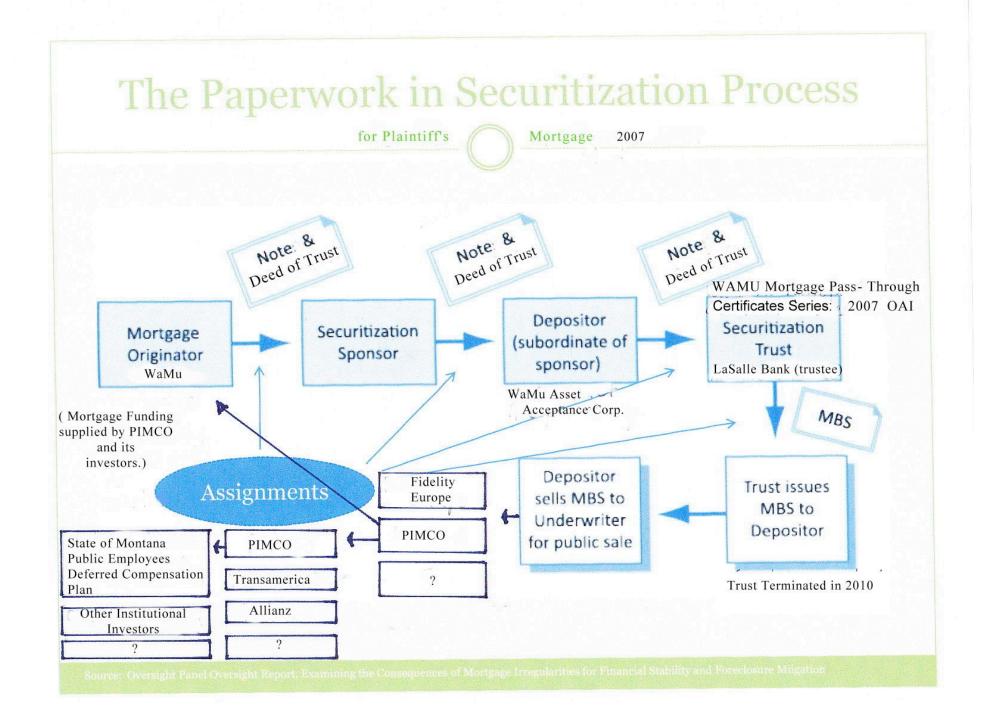

# Variations of **Deborah Brignac**

Signature 1

Plaintiff's Assignment of Deed of Trust

requested by title court

RECORDING REQUESTED BY CALIFORNIA RECONVEYANCE COMPANY

AND WHEN RECORDED MAIL TO CALIFORNIA RECONVEYANCE COMPANY 9200 Oakdale Avenue Mail Stop: CA2-4379 Chatsworth, CA 91311

Market Ma

2009-0053988

Recorded Official Records

Joseph E. Holland

88:018% 82-Sep-2009 | Page 1 of 2

Space above this line for recorder's use only

Trustee Sale No. 438472CA Loan No. 3013137207 Title Order No. 198071

#### IMPORTANT NOTICE

NOTE: After having been recorded, this Assignment should be kept with the Note and the Deed of Trust hereby assigned.

#### ASSIGNMENT OF DEED OF TRUST

FOR VALUE RECEIVED, the undersigned hereby grants, assigns and transfers to Bank of America, National Association as successor by merger to "LaSalie Bank NA as trustee forWaMu Mortgage Pass-Through Certificates Series 2007-OA1 Trust" all beneficial interest under that certain Deed of Trust dated 12/20/2006, executed by MARGARET CARSWELL, AN UNMARRIED WOMAN, as Trustor; to CALIFORNIA RECONVEYANCE COMPANY as Trustee; and Recorded 12/28/2006, Book , Page , Instrument 2006-0100995 of official records in the Office of the County Recorder of SANTA BARBARA County, California. APN: 047-103-04-00 Situs: 845 SEA RANCH DRIVE, , SANTA BARBARA, CA 93109

TOGETHER with the note or notes therein described and secured thereby, the money due and to become due thereon, with interest, and all rights accrued or to accrue under said Deed of Trust including the right to have reconveyed, in whole or in part, the real property described therein.

DATE: September 01, 2009

JPMorgan Chase Bank, National Association, successor in interest to WASHINGTON MUTUAL BANK, FA

FA MERGE DOC